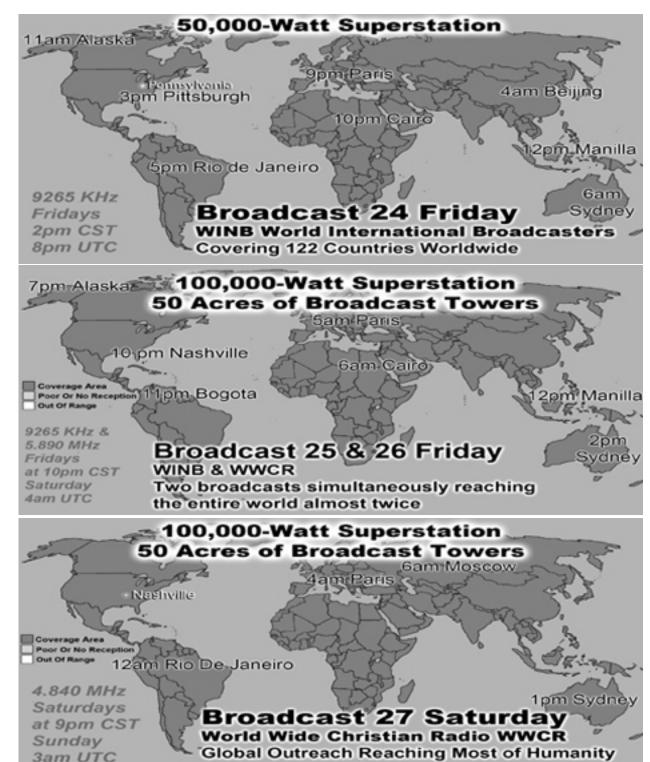

#### Last Weeks Offering: \$775.00 Last Weeks Attendance: 164 + children Prayer Requests last week: 17 Bible Class Tuesday-Friday William 10AM Baptized: Jonathan Latchaw

Prison Chaplain: Eddie Frazier Baptized Last Sunday: 7 Prison Baptisms 2020: 22 Prison Baptisms 2019: 404 since 1998 - Over 21,000 Souls

# Approximately 2,000 Meals Per Week OVER 100,000 meals per year

Lifeline Chaplaincy Brethren visit hospital patients regularly offering spiritual support & encouragement, Call lifeline at 214-678-0303 & give them a name of someone to visit.

Monthly Web Statistics January Hits 166,242 Total First Time Visits 11,962 Total Hits Year 3.15 Million Total home worship sites 7,521 87 Countries World Wide Year To Date: Written Lessons PDF 381,295 - Audio Lessons 1,279,952