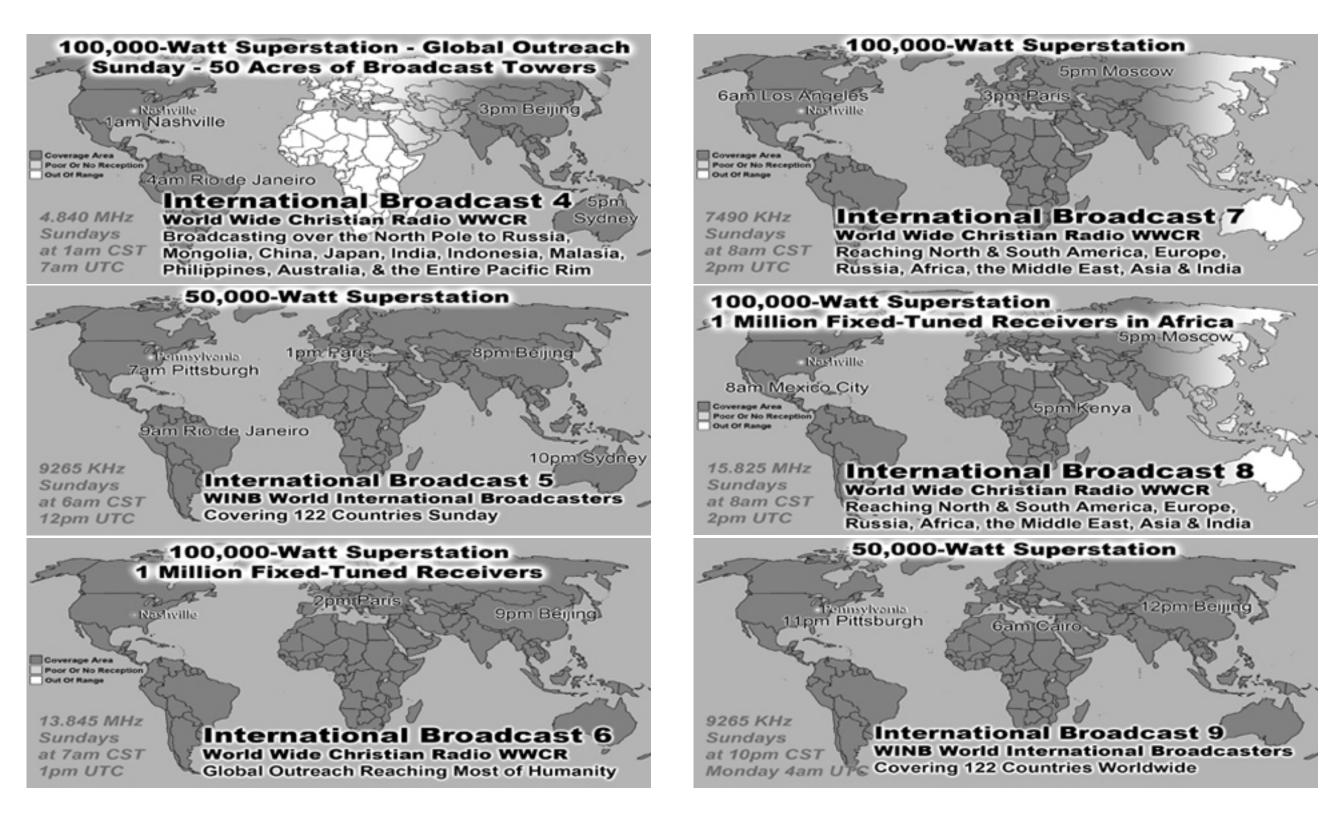

Monthly Web Statistics January Hits 166,242 Total First Time Visits 11,962 Total Hits Year 3.15 Million Total home worship sites 7,521 87 Countries World Wide Year To Date: Written Lessons PDF 381,295 - Audio Lessons 1,279,952