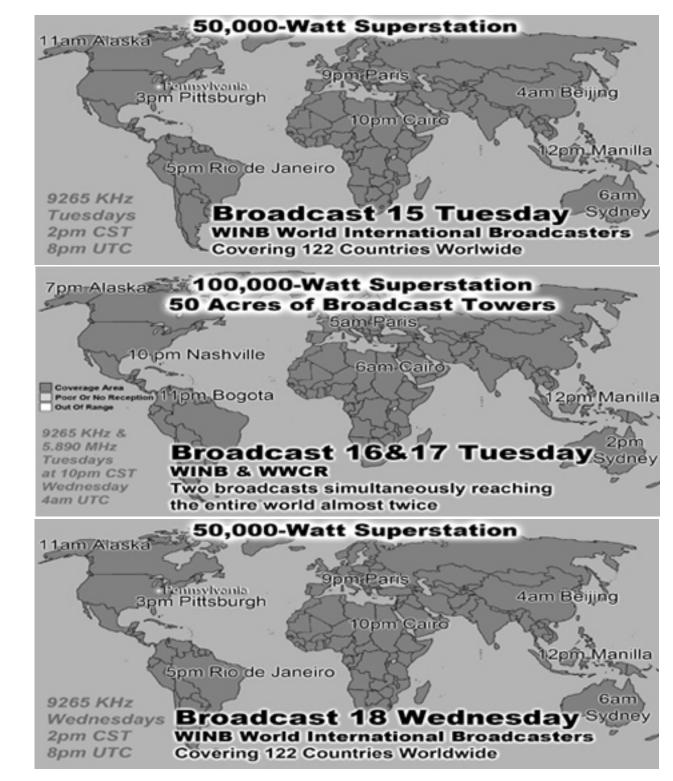

#### Last Weeks Offering: \$775.00 Last Weeks Attendance: 164 + children Prayer Requests last week: 17 Bible Class Tuesday-Friday William 10AM Baptized: Jonathan Latchaw

Prison Chaplain: Eddie Frazier Baptized Last Sunday: 7 Prison Baptisms 2020: 22 Prison Baptisms 2019: 404 since 1998 - Over 21,000 Souls

# Approximately 2,000 Meals Per Week OVER 100,000 meals per year

Lifeline Chaplaincy Brethren visit hospital patients regularly offering spiritual support & encouragement, Call lifeline at 214-678-0303 & give them a name of someone to visit.

Monthly Web Statistics January Hits 166,242 Total First Time Visits 11,962 Total Hits Year 3.15 Million Total home worship sites 7,521 87 Countries World Wide Year To Date: Written Lessons PDF 381,295 - Audio Lessons 1,279,952