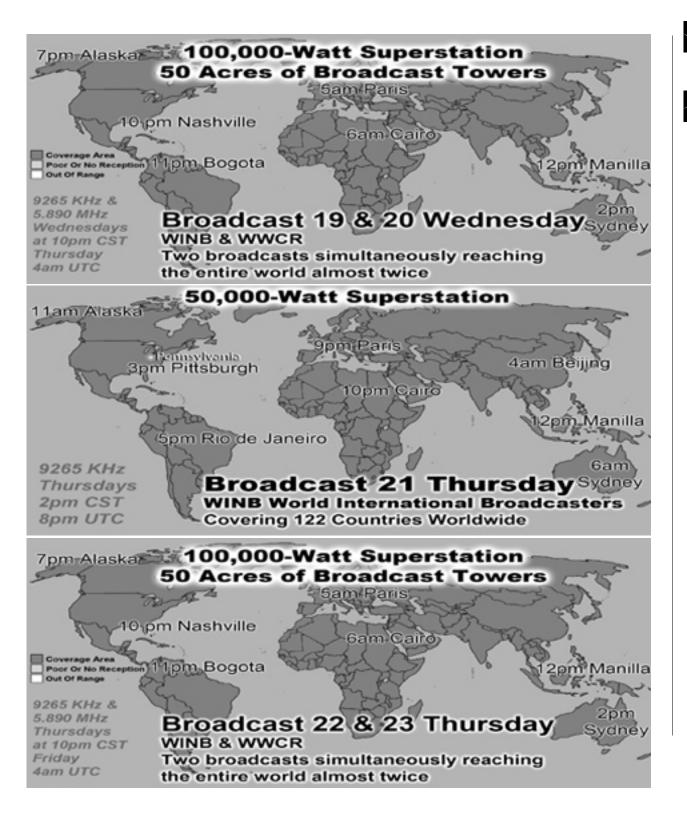

#### Last Weeks Offering: \$775.00 Last Weeks Attendance: 164 + children Prayer Requests last week: 17 Bible Class Tuesday-Friday William 10AM Baptized: Jonathan Latchaw

Prison Chaplain: Eddie Frazier Baptized Last Sunday: 7 Prison Baptisms 2020: 22 Prison Baptisms 2019: 404 since 1998 - Over 21,000 Souls

# Approximately 2,000 Meals Per Week OVER 100,000 meals per year

Lifeline Chaplaincy Brethren visit hospital patients regularly offering spiritual support & encouragement, Call lifeline at 214-678-0303 & give them a name of someone to visit.

Monthly Web Statistics January Hits 166,242 Total First Time Visits 11,962 Total Hits Year 3.15 Million Total home worship sites 7,521 87 Countries World Wide Year To Date: Written Lessons PDF 381,295 - Audio Lessons 1,279,952