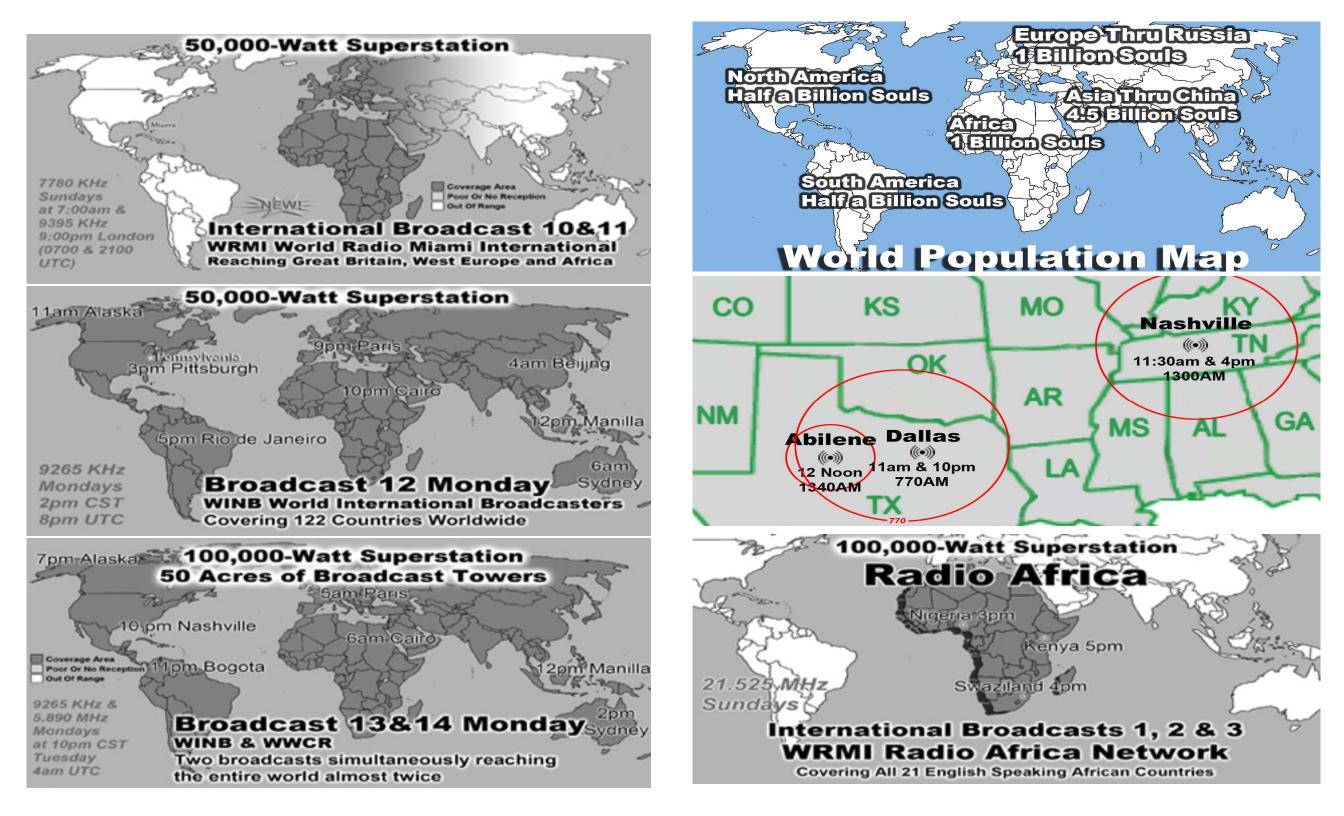

#### Last Weeks Offering: \$775.00 Last Weeks Attendance: 164 + children Prayer Requests last week: 17 Bible Class Tuesday-Friday William 10AM Baptized: Jonathan Latchaw

Prison Chaplain: Eddie Frazier Baptized Last Sunday: 7 Prison Baptisms 2020: 22 Prison Baptisms 2019: 404 since 1998 - Over 21,000 Souls

# Approximately 2,000 Meals Per Week OVER 100,000 meals per year

Lifeline Chaplaincy Brethren visit hospital patients regularly offering spiritual support & encouragement, Call lifeline at 214-678-0303 & give them a name of someone to visit.

Monthly Web Statistics January Hits 166,242 Total First Time Visits 11,962 Total Hits Year 3.15 Million Total home worship sites 7,521 87 Countries World Wide Year To Date: Written Lessons PDF 381,295 - Audio Lessons 1,279,952