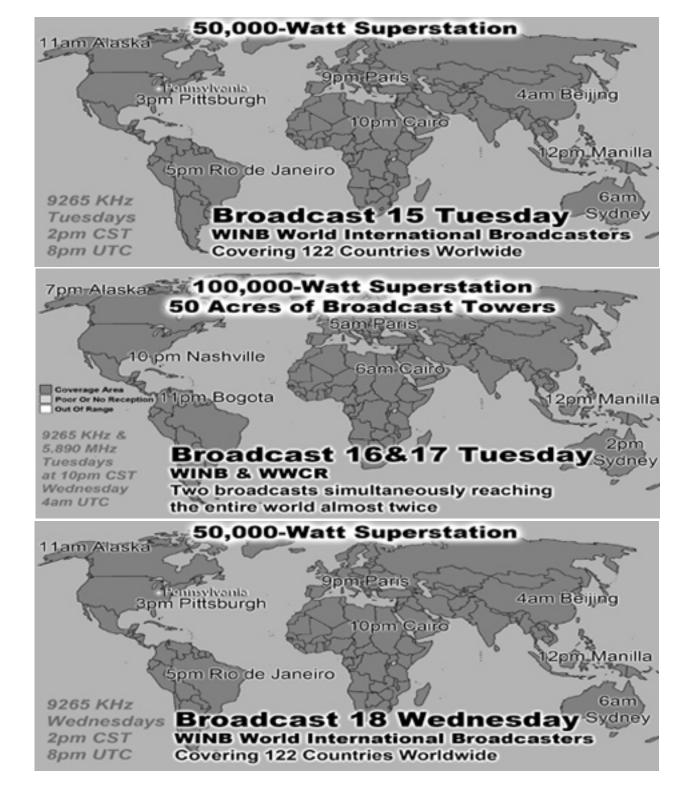

Monthly Web Statistics November Hits 225,545 Total First Time Visits 13,267 Total Hits Year 3.3 Million Total home worship sites 8,101 84 Countries World Wide Year To Date: Written Lessons PDF 381,295 - Audio Lessons 1,279,952

|                 | Summary by Month |            |           |       |                |                 |                          |            |           |                              |                     |         |  |
|-----------------|------------------|------------|-----------|-------|----------------|-----------------|--------------------------|------------|-----------|------------------------------|---------------------|---------|--|
| Daily Avg       |                  |            |           |       | Monthly Totals |                 |                          |            |           |                              |                     |         |  |
| Month           |                  | Hits       | 5         | Files | Pages          | Visits          | Sites                    | KBytes     | Visits    | Pages                        | Files               | Hits    |  |
| Oct 2019        |                  | 70         | 619 6084  |       | 423            | 272             | 8016                     | 334797604  | 8440      | 13114                        | 188630              | 236216  |  |
| Sep 2019        |                  | 8′         | 717 7214  |       | 449            | 449 307         |                          | 271692588  | 9234      | 13488                        | 216436              | 261529  |  |
| Aug 2019        |                  | 8′         | 765 7024  |       | 472            | 338             | 9601                     | 298137612  | 10498     | 14650                        | 217744              | 271721  |  |
| Jul 2019        |                  | 9          | 122 7232  |       | 482            | 365             | 11584                    | 496392849  | 11323     | 14959                        | 224200              | 282797  |  |
| Jun 2019        |                  | 9          | 0612 7898 |       | 544            | 374             | 9030                     | 579107477  | 11237     | 16348                        | 236962              | 288388  |  |
| <u>May 2019</u> |                  | 8.         | 8392 6    |       | 530            | 365             | 9438                     | 319828431  | 11328     | 16460                        | 208599              | 260168  |  |
| Ap              | r 2019           | 8          | 990       | 7147  | 558            | 380             | 10061                    | 303214400  | 11419     | 16764                        | 214415              | 269704  |  |
| Ma              | r 2019           | 10         | 181       | 8367  | 590            | 383             | 10256                    | 401451249  | 11879     | 18309                        | 259402              | 315620  |  |
| Feb 2019        |                  | 9′         | 769       | 7931  | 581            | 371             | 9787                     | 228362250  | 10415     | 16284                        | 222085              | 273536  |  |
| Jan 2019        |                  | 104        | 493       | 8732  | 716            | 516             | 10291                    | 336972326  | 15996     | 22197                        | 270702              | 325285  |  |
| Dec 2018        |                  | 9:         | 503       | 7815  | 684            | 459             | 9983                     | 268920108  | 14257     | 21204                        | 242274              | 294610  |  |
| No              | v 2018           | 9          | 109       | 7327  | 721            | 455             | 9038                     | 206270973  | 13661     | 21630                        | 219810              | 273285  |  |
| Totals          |                  |            |           |       |                |                 | · · · · ·                | 4045147867 | 139687    | 205407                       | 2721259             | 3352859 |  |
| Ton             |                  |            |           |       |                |                 | 21 of 84 Total Countries |            |           |                              |                     |         |  |
| # H             |                  | Hits       | s Hits    |       |                | les             | Files                    | KBytes     | KBytes    |                              | Country             |         |  |
|                 | 1                | 102866     |           | 42.26 | %              | <b>77901</b> 40 |                          | 130432510  | 38.08%    | 6 Commercia                  | Commercial (com)    |         |  |
|                 | 2 65323          |            |           | 26.84 | <b>52837</b>   |                 | 27.35%                   | 158193803  | 46.18%    | 6 Unresolved                 | Unresolved/Unknown  |         |  |
|                 | 3 64574          |            |           | 26.53 | % 57951        |                 | 30.00%                   |            | 12.06%    |                              | Network (net)       |         |  |
| 4               |                  | 2260       |           | 0.939 |                | 1992            | 1.03%                    |            | 1.78%     | ,<br>,                       |                     |         |  |
| 5               |                  | 1738       |           | 0.719 |                | 204             | 0.11%                    |            | 0.01%     | 1                            | Czech Republic      |         |  |
|                 | 6 1266<br>7 520  |            |           | 0.52  | -              | 1035            | 0.54%                    |            | 0.83%     | 1                            | European Union      |         |  |
| 7               |                  | 530        |           | 0.22  |                | 520             | 0.27%                    |            | 0.04%     |                              | India               |         |  |
|                 | 8<br>9           | 407<br>342 |           | 0.17  | _              | 350<br>325      | 0.18%                    |            | 0.01%     | Guyana<br>Buggion Endomation |                     |         |  |
| 9<br>10         |                  | 342        |           | 0.14  | _              | 323<br>196      | 0.17%                    |            | 0.00%     |                              | Russian Federation  |         |  |
| 10              |                  | 284        |           | 0.14  |                | 284             | 0.15%                    |            | 0.00%     |                              | Soviet Union        |         |  |
| 12              |                  | 281        |           | 0.12  |                | 281             | 0.15%                    |            | 0.00%     |                              | US Government (gov) |         |  |
| 13              |                  | 235        |           | 0.10  |                | 214             | 0.11%                    |            | 0.01%     |                              | <sup>1</sup>        |         |  |
|                 | 14               | 233        |           | 0.10  | %              | 217             | 0.11%                    | 24488      | 0.01%     | % Netherlands                | Netherlands         |         |  |
|                 | 15               | 192        |           | 0.08  | %              | 162             | 0.08%                    | 1298617    | 0.38%     | United Kingdom               |                     |         |  |
|                 | 16               | 177        |           | 0.079 | %              | 170             | 0.09%                    | 620047     | 0.18%     | 6 Canada                     | Canada              |         |  |
|                 | 17               | 165        |           | 0.079 | %              | 164             | 0.08%                    | 6690       | 0.00%     | 6 United State               | United States       |         |  |
|                 | 18               | 164        |           | 0.079 | %              | 96              | 0.05%                    | 4328       | 0.00%     | ,                            | US Military (mil)   |         |  |
|                 | 19               | 157        |           | 0.06  |                | 155             | 0.08%                    |            | 0.01%     |                              |                     |         |  |
| 20              |                  | 154        |           | 0.06  | _              | 154             | 0.08%                    |            | 0.01%     |                              |                     |         |  |
| 21 154          |                  |            | 0.069     | %     | 14             | 0.01%           | o 644                    | 0.00%      | 6 Tokelau | Tokelau                      |                     |         |  |