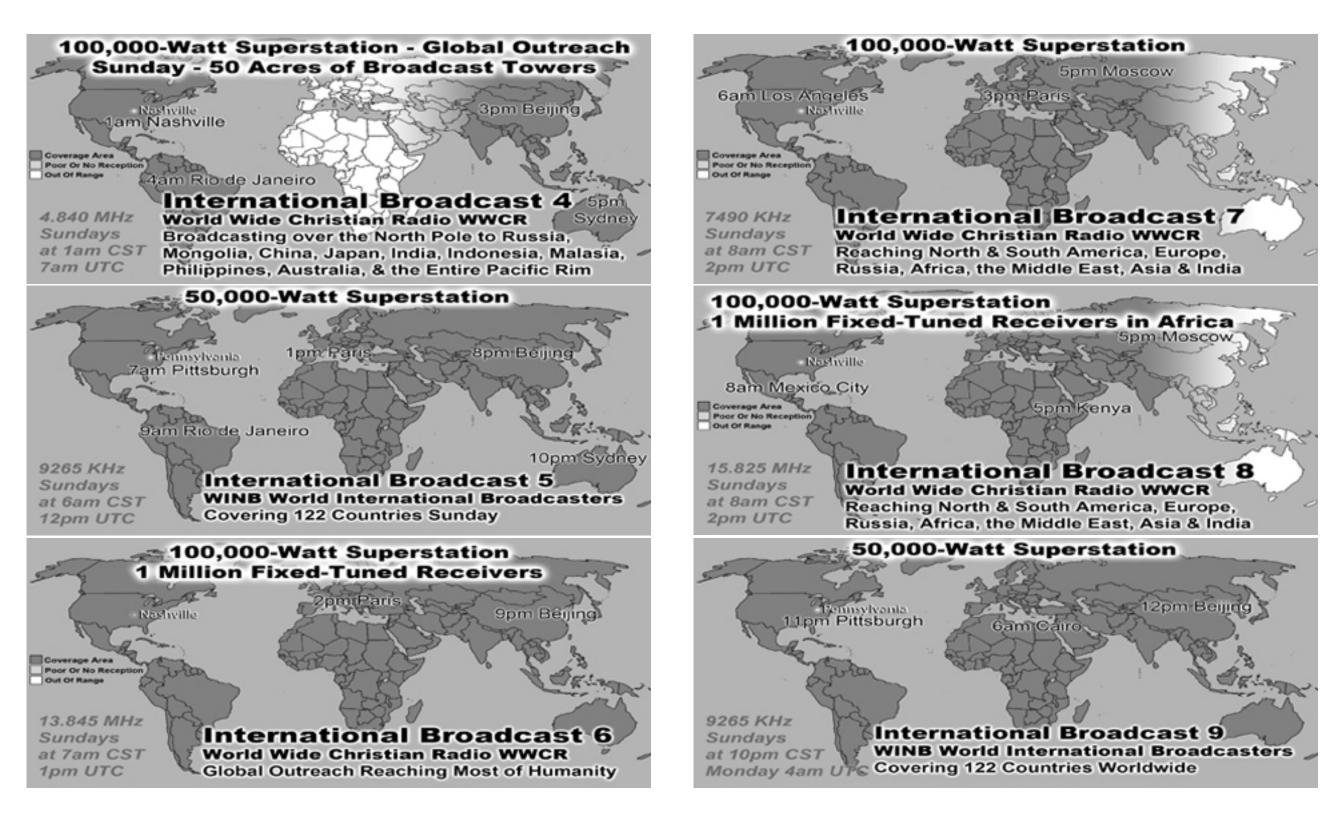

Monthly Web Statistics November Hits 225,545 Total First Time Visits 13,267 Total Hits Year 3.3 Million Total home worship sites 8,101 84 Countries World Wide Year To Date: Written Lessons PDF 381,295 - Audio Lessons 1,279,952