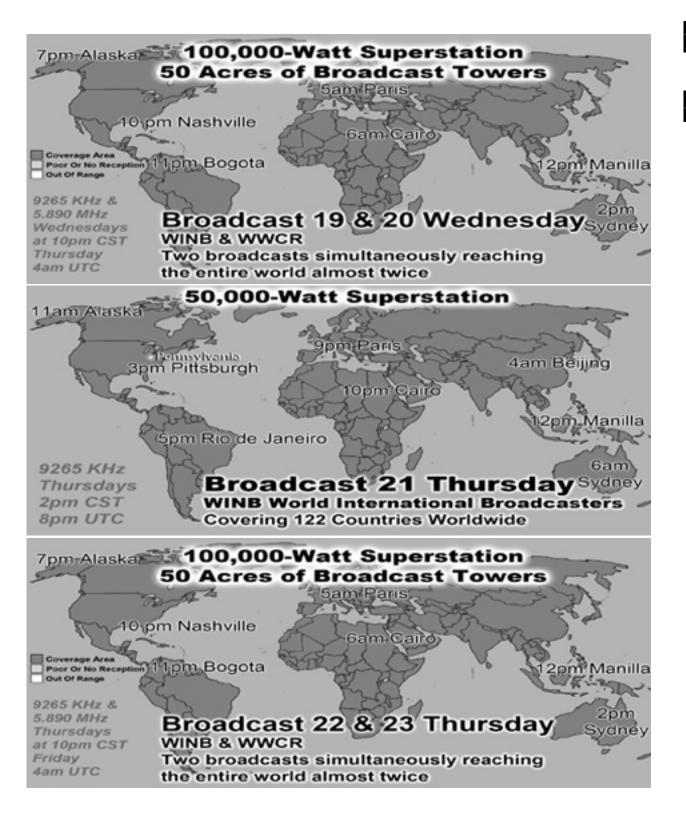

Monthly Web Statistics November Hits 225,545 Total First Time Visits 13,267 Total Hits Year 3.3 Million Total home worship sites 8,101 84 Countries World Wide Year To Date: Written Lessons PDF 381,295 - Audio Lessons 1,279,952

|                 | Summary by Month |            |           |       |                |                 |                          |            |           |                              |                     |         |  |
|-----------------|------------------|------------|-----------|-------|----------------|-----------------|--------------------------|------------|-----------|------------------------------|---------------------|---------|--|
| Daily Avg       |                  |            |           |       | Monthly Totals |                 |                          |            |           |                              |                     |         |  |
| Month           |                  | Hits       | 5         | Files | Pages          | Visits          | Sites                    | KBytes     | Visits    | Pages                        | Files               | Hits    |  |
| Oct 2019        |                  | 70         | 619 6084  |       | 423            | 272             | 8016                     | 334797604  | 8440      | 13114                        | 188630              | 236216  |  |
| Sep 2019        |                  | 8′         | 717 7214  |       | 449            | 449 307         |                          | 271692588  | 9234      | 13488                        | 216436              | 261529  |  |
| Aug 2019        |                  | 8′         | 765 7024  |       | 472            | 338             | 9601                     | 298137612  | 10498     | 14650                        | 217744              | 271721  |  |
| Jul 2019        |                  | 9          | 122 7232  |       | 482            | 365             | 11584                    | 496392849  | 11323     | 14959                        | 224200              | 282797  |  |
| Jun 2019        |                  | 9          | 0612 7898 |       | 544            | 374             | 9030                     | 579107477  | 11237     | 16348                        | 236962              | 288388  |  |
| <u>May 2019</u> |                  | 8.         | 8392 6    |       | 530            | 365             | 9438                     | 319828431  | 11328     | 16460                        | 208599              | 260168  |  |
| Ap              | r 2019           | 8          | 990       | 7147  | 558            | 380             | 10061                    | 303214400  | 11419     | 16764                        | 214415              | 269704  |  |
| Ma              | r 2019           | 10         | 181       | 8367  | 590            | 383             | 10256                    | 401451249  | 11879     | 18309                        | 259402              | 315620  |  |
| Feb 2019        |                  | 9′         | 769       | 7931  | 581            | 371             | 9787                     | 228362250  | 10415     | 16284                        | 222085              | 273536  |  |
| Jan 2019        |                  | 104        | 493       | 8732  | 716            | 516             | 10291                    | 336972326  | 15996     | 22197                        | 270702              | 325285  |  |
| Dec 2018        |                  | 9:         | 503       | 7815  | 684            | 459             | 9983                     | 268920108  | 14257     | 21204                        | 242274              | 294610  |  |
| No              | v 2018           | 9          | 109       | 7327  | 721            | 455             | 9038                     | 206270973  | 13661     | 21630                        | 219810              | 273285  |  |
| Totals          |                  |            |           |       |                |                 | · · · · ·                | 4045147867 | 139687    | 205407                       | 2721259             | 3352859 |  |
| Ton             |                  |            |           |       |                |                 | 21 of 84 Total Countries |            |           |                              |                     |         |  |
| # H             |                  | Hits       | s Hits    |       |                | les             | Files                    | KBytes     | KBytes    |                              | Country             |         |  |
|                 | 1                | 102866     |           | 42.26 | %              | <b>77901</b> 40 |                          | 130432510  | 38.08%    | 6 Commercia                  | Commercial (com)    |         |  |
|                 | 2 65323          |            |           | 26.84 | <b>52837</b>   |                 | 27.35%                   | 158193803  | 46.18%    | 6 Unresolved                 | Unresolved/Unknown  |         |  |
|                 | 3 64574          |            |           | 26.53 | % 57951        |                 | 30.00%                   |            | 12.06%    |                              | Network (net)       |         |  |
| 4               |                  | 2260       |           | 0.939 |                | 1992            | 1.03%                    |            | 1.78%     | ,<br>,                       |                     |         |  |
| 5               |                  | 1738       |           | 0.719 |                | 204             | 0.11%                    |            | 0.01%     | 1                            | Czech Republic      |         |  |
|                 | 6 1266<br>7 520  |            |           | 0.52  | -              | 1035            | 0.54%                    |            | 0.83%     | 1                            | European Union      |         |  |
| 7               |                  | 530        |           | 0.22  |                | 520             | 0.27%                    |            | 0.04%     |                              | India               |         |  |
|                 | 8<br>9           | 407<br>342 |           | 0.17  | _              | 350<br>325      | 0.18%                    |            | 0.01%     | Guyana<br>Buggion Endomation |                     |         |  |
| 9<br>10         |                  | 342        |           | 0.14  | _              | 323<br>196      | 0.17%                    |            | 0.00%     |                              | Russian Federation  |         |  |
| 10              |                  | 284        |           | 0.14  |                | 284             | 0.15%                    |            | 0.00%     |                              | Soviet Union        |         |  |
| 12              |                  | 281        |           | 0.12  |                | 281             | 0.15%                    |            | 0.00%     |                              | US Government (gov) |         |  |
| 13              |                  | 235        |           | 0.10  |                | 214             | 0.11%                    |            | 0.01%     |                              | <sup>1</sup>        |         |  |
|                 | 14               | 233        |           | 0.10  | %              | 217             | 0.11%                    | 24488      | 0.01%     | % Netherlands                | Netherlands         |         |  |
|                 | 15               | 192        |           | 0.08  | %              | 162             | 0.08%                    | 1298617    | 0.38%     | United Kingdom               |                     |         |  |
|                 | 16               | 177        |           | 0.079 | %              | 170             | 0.09%                    | 620047     | 0.18%     | 6 Canada                     | Canada              |         |  |
|                 | 17               | 165        |           | 0.079 | %              | 164             | 0.08%                    | 6690       | 0.00%     | 6 United State               | United States       |         |  |
|                 | 18               | 164        |           | 0.079 | %              | 96              | 0.05%                    | 4328       | 0.00%     | ,                            | US Military (mil)   |         |  |
|                 | 19               | 157        |           | 0.06  |                | 155             | 0.08%                    |            | 0.01%     |                              |                     |         |  |
| 20              |                  | 154        |           | 0.06  | _              | 154             | 0.08%                    |            | 0.01%     |                              |                     |         |  |
| 21 154          |                  |            | 0.069     | %     | 14             | 0.01%           | o 644                    | 0.00%      | 6 Tokelau | Tokelau                      |                     |         |  |