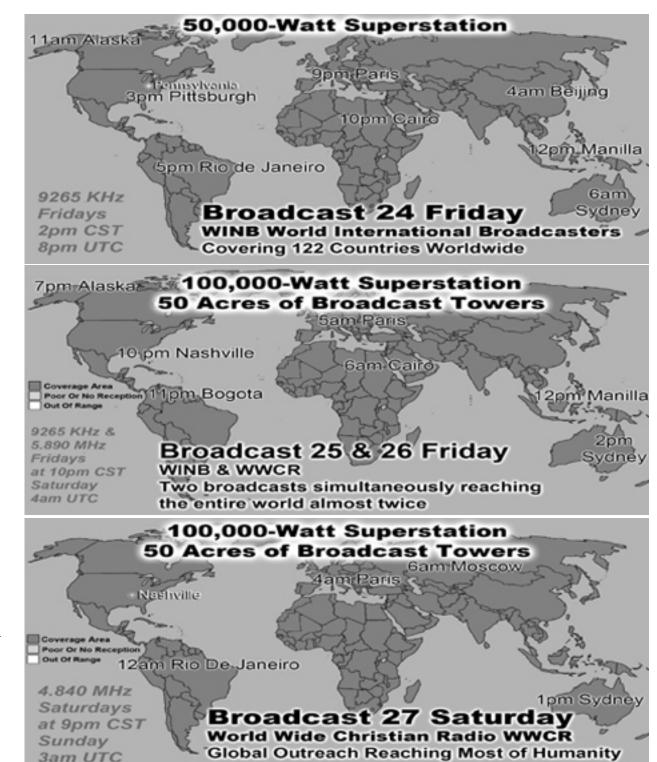

Monthly Web Statistics November Hits 225,545 Total First Time Visits 13,267 Total Hits Year 3.3 Million Total home worship sites 8,101 84 Countries World Wide Year To Date: Written Lessons PDF 381,295 - Audio Lessons 1,279,952

|                 | Summary by Month |            |           |       |                |                 |                          |            |           |                              |                     |         |  |
|-----------------|------------------|------------|-----------|-------|----------------|-----------------|--------------------------|------------|-----------|------------------------------|---------------------|---------|--|
| Daily Avg       |                  |            |           |       | Monthly Totals |                 |                          |            |           |                              |                     |         |  |
| Month           |                  | Hits       | 5         | Files | Pages          | Visits          | Sites                    | KBytes     | Visits    | Pages                        | Files               | Hits    |  |
| Oct 2019        |                  | 70         | 619 6084  |       | 423            | 272             | 8016                     | 334797604  | 8440      | 13114                        | 188630              | 236216  |  |
| Sep 2019        |                  | 8′         | 717 7214  |       | 449            | 449 307         |                          | 271692588  | 9234      | 13488                        | 216436              | 261529  |  |
| Aug 2019        |                  | 8′         | 765 7024  |       | 472            | 338             | 9601                     | 298137612  | 10498     | 14650                        | 217744              | 271721  |  |
| Jul 2019        |                  | 9          | 122 7232  |       | 482            | 365             | 11584                    | 496392849  | 11323     | 14959                        | 224200              | 282797  |  |
| Jun 2019        |                  | 9          | 0612 7898 |       | 544            | 374             | 9030                     | 579107477  | 11237     | 16348                        | 236962              | 288388  |  |
| <u>May 2019</u> |                  | 8.         | 8392 6    |       | 530            | 365             | 9438                     | 319828431  | 11328     | 16460                        | 208599              | 260168  |  |
| Ap              | r 2019           | 8          | 990       | 7147  | 558            | 380             | 10061                    | 303214400  | 11419     | 16764                        | 214415              | 269704  |  |
| Ma              | r 2019           | 10         | 181       | 8367  | 590            | 383             | 10256                    | 401451249  | 11879     | 18309                        | 259402              | 315620  |  |
| Feb 2019        |                  | 9′         | 769       | 7931  | 581            | 371             | 9787                     | 228362250  | 10415     | 16284                        | 222085              | 273536  |  |
| Jan 2019        |                  | 104        | 493       | 8732  | 716            | 516             | 10291                    | 336972326  | 15996     | 22197                        | 270702              | 325285  |  |
| Dec 2018        |                  | 9:         | 503       | 7815  | 684            | 459             | 9983                     | 268920108  | 14257     | 21204                        | 242274              | 294610  |  |
| No              | v 2018           | 9          | 109       | 7327  | 721            | 455             | 9038                     | 206270973  | 13661     | 21630                        | 219810              | 273285  |  |
| Totals          |                  |            |           |       |                |                 | · · · · ·                | 4045147867 | 139687    | 205407                       | 2721259             | 3352859 |  |
| Ton             |                  |            |           |       |                |                 | 21 of 84 Total Countries |            |           |                              |                     |         |  |
| # H             |                  | Hits       | s Hits    |       |                | les             | Files                    | KBytes     | KBytes    |                              | Country             |         |  |
|                 | 1                | 102866     |           | 42.26 | %              | <b>77901</b> 40 |                          | 130432510  | 38.08%    | 6 Commercia                  | Commercial (com)    |         |  |
|                 | 2 65323          |            |           | 26.84 | <b>52837</b>   |                 | 27.35%                   | 158193803  | 46.18%    | 6 Unresolved                 | Unresolved/Unknown  |         |  |
|                 | 3 64574          |            |           | 26.53 | % 57951        |                 | 30.00%                   |            | 12.06%    |                              | Network (net)       |         |  |
| 4               |                  | 2260       |           | 0.939 |                | 1992            | 1.03%                    |            | 1.78%     | ,<br>,                       |                     |         |  |
| 5               |                  | 1738       |           | 0.719 |                | 204             | 0.11%                    |            | 0.01%     | 1                            | Czech Republic      |         |  |
|                 | 6 1266<br>7 520  |            |           | 0.52  | -              | 1035            | 0.54%                    |            | 0.83%     | 1                            | European Union      |         |  |
| 7               |                  | 530        |           | 0.22  |                | 520             | 0.27%                    |            | 0.04%     |                              | India               |         |  |
|                 | 8<br>9           | 407<br>342 |           | 0.17  | _              | 350<br>325      | 0.18%                    |            | 0.01%     | Guyana<br>Buggion Endomation |                     |         |  |
| 9<br>10         |                  | 342        |           | 0.14  | _              | 323<br>196      | 0.17%                    |            | 0.00%     |                              | Russian Federation  |         |  |
| 10              |                  | 284        |           | 0.14  |                | 284             | 0.15%                    |            | 0.00%     |                              | Soviet Union        |         |  |
| 12              |                  | 281        |           | 0.12  |                | 281             | 0.15%                    |            | 0.00%     |                              | US Government (gov) |         |  |
| 13              |                  | 235        |           | 0.10  |                | 214             | 0.11%                    |            | 0.01%     |                              | <sup>1</sup>        |         |  |
|                 | 14               | 233        |           | 0.10  | %              | 217             | 0.11%                    | 24488      | 0.01%     | % Netherlands                | Netherlands         |         |  |
|                 | 15               | 192        |           | 0.08  | %              | 162             | 0.08%                    | 1298617    | 0.38%     | United Kingdom               |                     |         |  |
|                 | 16               | 177        |           | 0.079 | %              | 170             | 0.09%                    | 620047     | 0.18%     | 6 Canada                     | Canada              |         |  |
|                 | 17               | 165        |           | 0.079 | %              | 164             | 0.08%                    | 6690       | 0.00%     | 6 United State               | United States       |         |  |
|                 | 18               | 164        |           | 0.079 | %              | 96              | 0.05%                    | 4328       | 0.00%     | ,                            | US Military (mil)   |         |  |
|                 | 19               | 157        |           | 0.06  |                | 155             | 0.08%                    |            | 0.01%     |                              |                     |         |  |
| 20              |                  | 154        |           | 0.06  | _              | 154             | 0.08%                    |            | 0.01%     |                              |                     |         |  |
| 21 154          |                  |            | 0.069     | %     | 14             | 0.01%           | o 644                    | 0.00%      | 6 Tokelau | Tokelau                      |                     |         |  |