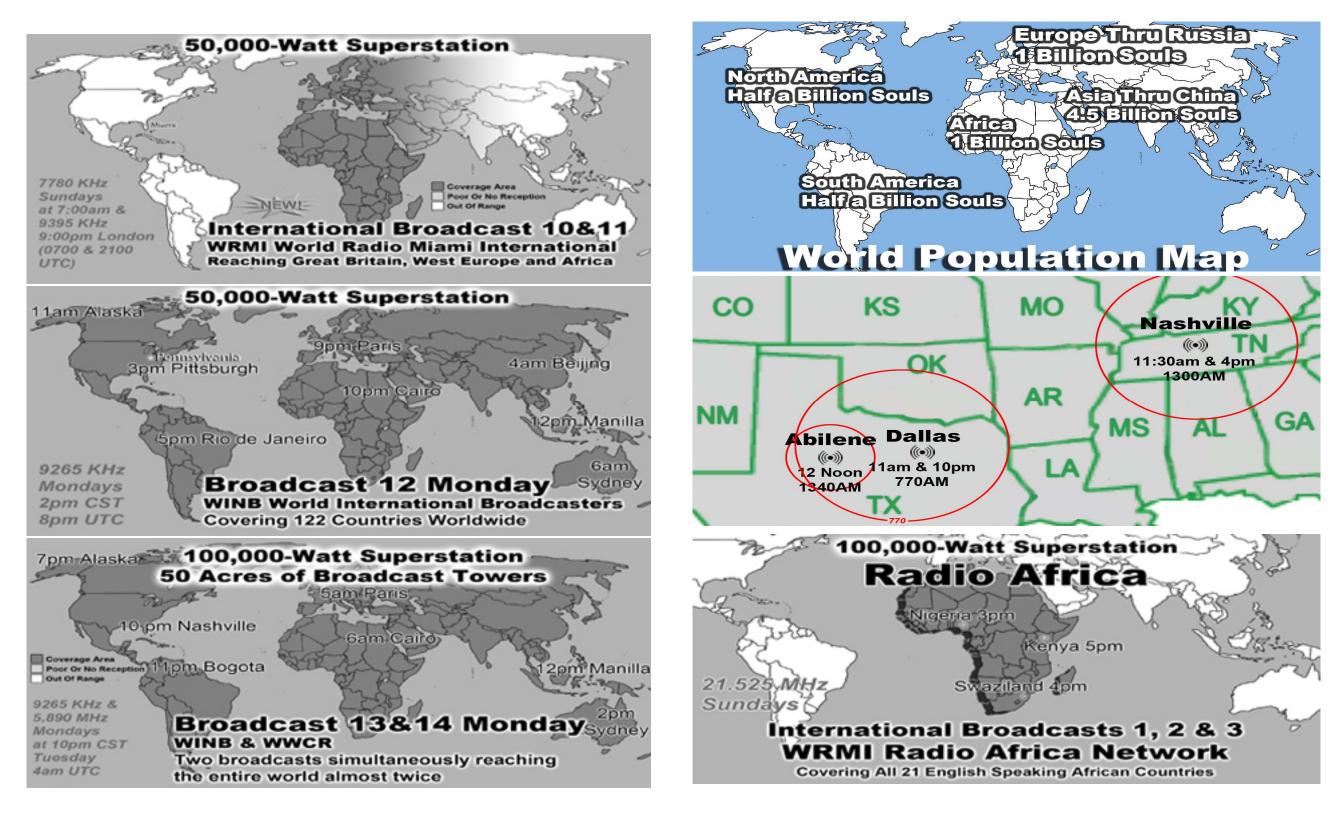

Monthly Web Statistics November Hits 225,545 Total First Time Visits 13,267 Total Hits Year 3.3 Million Total home worship sites 8,101 84 Countries World Wide Year To Date: Written Lessons PDF 381,295 - Audio Lessons 1,279,952

|                 | Summary by Month |            |           |       |                |                 |                          |            |           |                              |                     |         |  |
|-----------------|------------------|------------|-----------|-------|----------------|-----------------|--------------------------|------------|-----------|------------------------------|---------------------|---------|--|
| Daily Avg       |                  |            |           |       | Monthly Totals |                 |                          |            |           |                              |                     |         |  |
| Month           |                  | Hits       | 5         | Files | Pages          | Visits          | Sites                    | KBytes     | Visits    | Pages                        | Files               | Hits    |  |
| Oct 2019        |                  | 70         | 619 6084  |       | 423            | 272             | 8016                     | 334797604  | 8440      | 13114                        | 188630              | 236216  |  |
| Sep 2019        |                  | 8′         | 717 7214  |       | 449            | 449 307         |                          | 271692588  | 9234      | 13488                        | 216436              | 261529  |  |
| Aug 2019        |                  | 8′         | 765 7024  |       | 472            | 338             | 9601                     | 298137612  | 10498     | 14650                        | 217744              | 271721  |  |
| Jul 2019        |                  | 9          | 122 7232  |       | 482            | 365             | 11584                    | 496392849  | 11323     | 14959                        | 224200              | 282797  |  |
| Jun 2019        |                  | 9          | 0612 7898 |       | 544            | 374             | 9030                     | 579107477  | 11237     | 16348                        | 236962              | 288388  |  |
| <u>May 2019</u> |                  | 8.         | 8392 6    |       | 530            | 365             | 9438                     | 319828431  | 11328     | 16460                        | 208599              | 260168  |  |
| Ap              | r 2019           | 8          | 990       | 7147  | 558            | 380             | 10061                    | 303214400  | 11419     | 16764                        | 214415              | 269704  |  |
| Ma              | r 2019           | 10         | 181       | 8367  | 590            | 383             | 10256                    | 401451249  | 11879     | 18309                        | 259402              | 315620  |  |
| Feb 2019        |                  | 9′         | 769       | 7931  | 581            | 371             | 9787                     | 228362250  | 10415     | 16284                        | 222085              | 273536  |  |
| Jan 2019        |                  | 104        | 493       | 8732  | 716            | 516             | 10291                    | 336972326  | 15996     | 22197                        | 270702              | 325285  |  |
| Dec 2018        |                  | 9:         | 503       | 7815  | 684            | 459             | 9983                     | 268920108  | 14257     | 21204                        | 242274              | 294610  |  |
| No              | v 2018           | 9          | 109       | 7327  | 721            | 455             | 9038                     | 206270973  | 13661     | 21630                        | 219810              | 273285  |  |
| Totals          |                  |            |           |       |                |                 | · · · · ·                | 4045147867 | 139687    | 205407                       | 2721259             | 3352859 |  |
| Ton             |                  |            |           |       |                |                 | 21 of 84 Total Countries |            |           |                              |                     |         |  |
| # H             |                  | Hits       | s Hits    |       |                | les             | Files                    | KBytes     | KBytes    |                              | Country             |         |  |
|                 | 1                | 102866     |           | 42.26 | %              | <b>77901</b> 40 |                          | 130432510  | 38.08%    | 6 Commercia                  | Commercial (com)    |         |  |
|                 | 2 65323          |            |           | 26.84 | <b>52837</b>   |                 | 27.35%                   | 158193803  | 46.18%    | 6 Unresolved                 | Unresolved/Unknown  |         |  |
|                 | 3 64574          |            |           | 26.53 | % 57951        |                 | 30.00%                   |            | 12.06%    |                              | Network (net)       |         |  |
| 4               |                  | 2260       |           | 0.939 |                | 1992            | 1.03%                    |            | 1.78%     | ,<br>,                       |                     |         |  |
| 5               |                  | 1738       |           | 0.719 |                | 204             | 0.11%                    |            | 0.01%     | 1                            | Czech Republic      |         |  |
|                 | 6 1266<br>7 520  |            |           | 0.52  | -              | 1035            | 0.54%                    |            | 0.83%     | 1                            | European Union      |         |  |
| 7               |                  | 530        |           | 0.22  |                | 520             | 0.27%                    |            | 0.04%     |                              | India               |         |  |
|                 | 8<br>9           | 407<br>342 |           | 0.17  | _              | 350<br>325      | 0.18%                    |            | 0.01%     | Guyana<br>Buggion Endomation |                     |         |  |
| 9<br>10         |                  | 342        |           | 0.14  | _              | 323<br>196      | 0.17%                    |            | 0.00%     |                              | Russian Federation  |         |  |
| 10              |                  | 284        |           | 0.14  |                | 284             | 0.15%                    |            | 0.00%     |                              | Soviet Union        |         |  |
| 12              |                  | 281        |           | 0.12  |                | 281             | 0.15%                    |            | 0.00%     |                              | US Government (gov) |         |  |
| 13              |                  | 235        |           | 0.10  |                | 214             | 0.11%                    |            | 0.01%     |                              | <sup>1</sup>        |         |  |
|                 | 14               | 233        |           | 0.10  | %              | 217             | 0.11%                    | 24488      | 0.01%     | % Netherlands                | Netherlands         |         |  |
|                 | 15               | 192        |           | 0.08  | %              | 162             | 0.08%                    | 1298617    | 0.38%     | United Kingdom               |                     |         |  |
|                 | 16               | 177        |           | 0.079 | %              | 170             | 0.09%                    | 620047     | 0.18%     | 6 Canada                     | Canada              |         |  |
|                 | 17               | 165        |           | 0.079 | %              | 164             | 0.08%                    | 6690       | 0.00%     | 6 United State               | United States       |         |  |
|                 | 18               | 164        |           | 0.079 | %              | 96              | 0.05%                    | 4328       | 0.00%     | ,                            | US Military (mil)   |         |  |
|                 | 19               | 157        |           | 0.06  |                | 155             | 0.08%                    |            | 0.01%     |                              |                     |         |  |
| 20              |                  | 154        |           | 0.06  | _              | 154             | 0.08%                    |            | 0.01%     |                              |                     |         |  |
| 21 154          |                  |            | 0.069     | %     | 14             | 0.01%           | o 644                    | 0.00%      | 6 Tokelau | Tokelau                      |                     |         |  |